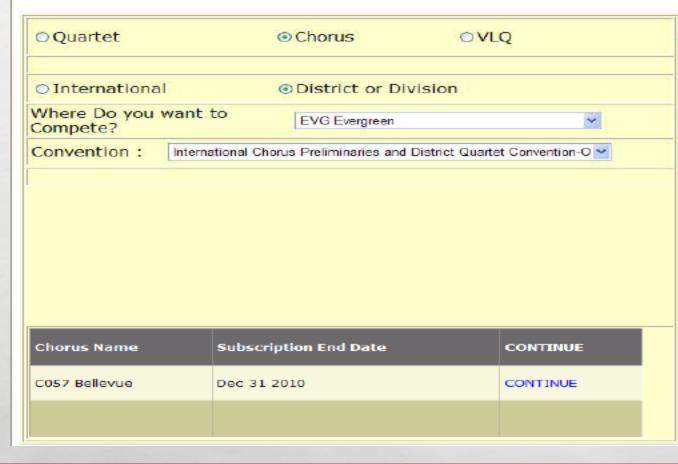

### **MEMBERSHIP & TRANSFER FORM**

- ➤ IS A ONE SHEET/ONE SIDED FORM;
- > HANDLES <u>ALL</u> APPLICATIONS FOR REGULAR, SENIORS, STUDENT, DUAL AND TRANSFER MEMBERSHIPS; AND,
- >WILL HELP TO LEAD THE WAY FOR ONLINE APPLICATION PROCESSING IN THE FUTURE WITH APPLICATION FEES PAID USING A CREDIT CARD.