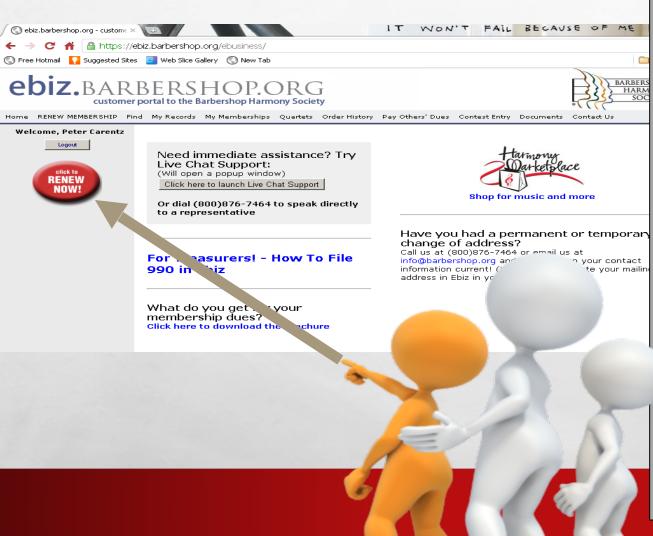

|
| Signature                                                          |                 |
| Date :                                                             |                 |
|                                                                    |                 |

## LEADERSHIP LINKAGES



WAYS TO SHOW LEADERSHIP IN YOUR CHAPTER...

TELL MEMBERS ABOUT
THE VARIOUS OPTIONS
FOR PAYING
THEIR DUES OR PROGRAMS THAT WILL
SAVE THEM MONEY ON
THEIR ANNUAL DUES

### **ANNUAL RENEWALS**

### **U.S. CHAPTERS**

- 6-8 WEEKS BEFORE EXPIRATION DATE THE MEMBER RECEIVES A RENEWAL NOTICE BY E-MAIL OR U.S. MAIL.
- MEMBER SENDS HIS ANNUAL DUES TO THE SOCIETY OR MAY RENEW ONLINE USING A MASTERCARD, VISA, AMERICAN EXPRESS, OR DISCOVER CREDIT CARD.
- NEW MEMBERSHIP CARD IS SENT TO THE CHAPTER SECRETARY.





## USE EBIZ TO RENEW MEMBERSHIP

- GO TO MEMBER'S PAGE ON WWW.EBIZ.BARBERSHOP.ORG
- ON THE EBIZ PAGE CLICK ON THE LARGE RED EASY BUTTON
- MEMBER MUST PAY WITH A CREDIT CARD

MASTERCARD

**VISA** 

**AMERICAN EXPRESS** 

**DISCOVER CARD** 

- POSTING WILL TAKE A FEW DAYS, BUT ONCE PAID YOUR MEMBERSHIP IS RENEWED.
- CONSIDER EASYDUES PAYMENT OPTIONS.

From: membership@barbershop.org

Date: Fri. November 18, 2005 To: billthesinger@xxx.com

Subject: Barbershop Harmony Society Dues Renewal

Hi Bill,

This email notification is your first notice that your Barbershop Harmony Society Dues are up for renewal. You can now renew online with your Visa or MasterCard on the Society's Members Only site (http://www.barbershop.org/members) or using the link listed below. Please make sure that your addres